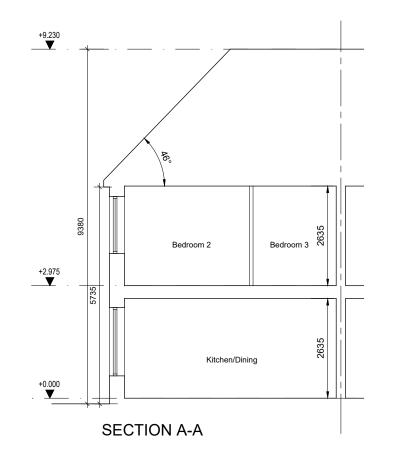

Total Floor Area 110.4sqm

| 4 To be read with relevant Engineers drawings.                                                                                                                                                                        |                                                     |                                               |
|-----------------------------------------------------------------------------------------------------------------------------------------------------------------------------------------------------------------------|-----------------------------------------------------|-----------------------------------------------|
| Notes:  1. All dimensions in millimetres. 2. North point orientation / levels as per site plan. 3. This Housetype may be handed. See site layout plan.                                                                |                                                     |                                               |
| External Finishes:  Roof: Fibre-cement slates.  Walls: Painted render finish Selected facing brick                                                                                                                    |                                                     |                                               |
| Windows:<br>uPVC or timber framed<br>Gutters/downpipes:<br>uPVC or aluminium<br>Front Door:<br>Selected coloured composite<br>or painted timber door with<br>fanlight and/or sidelight and/or<br>glazed light in leaf |                                                     |                                               |
|                                                                                                                                                                                                                       |                                                     |                                               |
| revisions                                                                                                                                                                                                             | dat                                                 | e inls                                        |
| description HOUSETYPE E2                                                                                                                                                                                              | cad ref. 1:18/1828 - Navan/03 - Pla                 | drawing no.<br>1828 P E2-                     |
|                                                                                                                                                                                                                       | 13                                                  |                                               |
| PLANS, SECTION &<br>ELEVATIONS                                                                                                                                                                                        | Navani03 - Planning - SHD app\Houselypes            | 100 revn.                                     |
|                                                                                                                                                                                                                       | scal<br>100<br>date<br>NC<br>drav                   | le<br>D@A3<br>E<br>DV '19<br>wn<br>I/PMV      |
| job Development at Academy Street                                                                                                                                                                                     | scal<br>100<br>date<br>NC<br>dra'<br>PV             | le<br>D@A3<br>EDV '19<br>wn<br>I/PMV          |
| job Development at Academy Street Navan                                                                                                                                                                               | scal<br>100<br>date<br>NC<br>dra'<br>PV             | le<br>D@A3<br>E<br>DV '19<br>wn<br>I/PMV      |
| job Development at Academy Street Navan client COINDALE LTD.                                                                                                                                                          | scal<br>100<br>date<br>NC<br>dra<br>PV<br>che<br>MC | le O@A3 c c c c c c c c c c c c c c c c c c c |