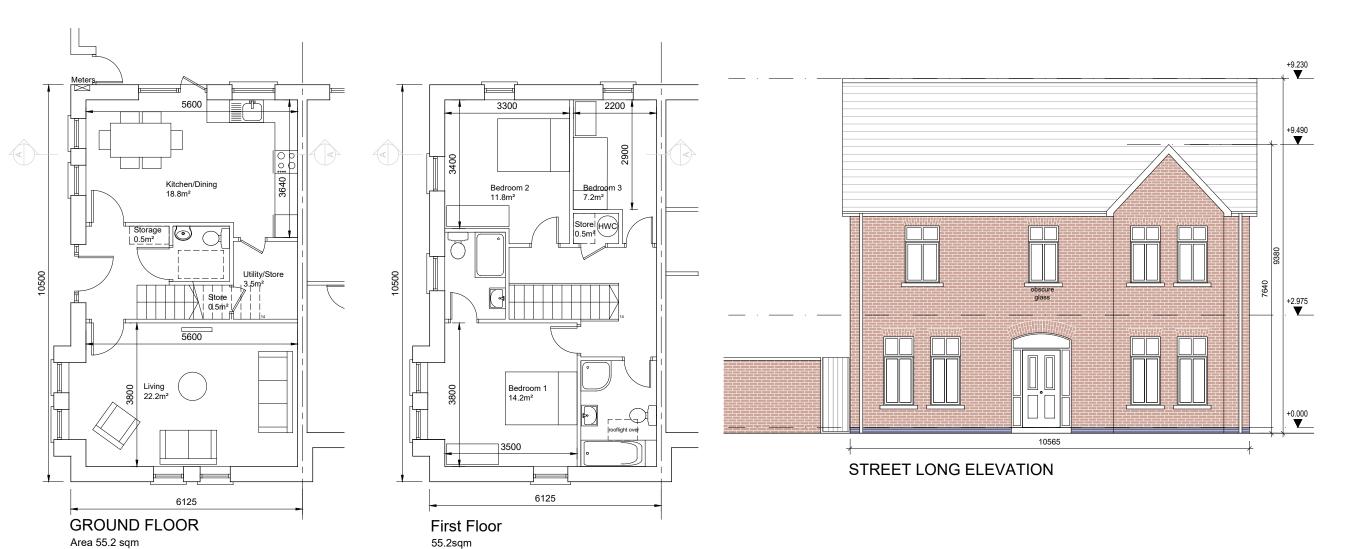

Total Floor Area 110.4sqm

| 4 To be read with relevant Engineers drawings.                                                                                                                                                                        |                                                     |                                               |
|-----------------------------------------------------------------------------------------------------------------------------------------------------------------------------------------------------------------------|-----------------------------------------------------|-----------------------------------------------|
| Notes:  1. All dimensions in millimetres. 2. North point orientation / levels as per site plan. 3. This Housetype may be handed. See site layout plan.                                                                |                                                     |                                               |
| External Finishes:  Roof: Fibre-cement slates.  Walls: Painted render finish Selected facing brick                                                                                                                    |                                                     |                                               |
| Windows:<br>uPVC or timber framed<br>Gutters/downpipes:<br>uPVC or aluminium<br>Front Door:<br>Selected coloured composite<br>or painted timber door with<br>fanlight and/or sidelight and/or<br>glazed light in leaf |                                                     |                                               |
|                                                                                                                                                                                                                       |                                                     |                                               |
| revisions                                                                                                                                                                                                             | dat                                                 | e inls                                        |
| description HOUSETYPE E2                                                                                                                                                                                              | cad ref. 1:18/1828 - Navan/03 - Pla                 | drawing no.<br>1828 P E2-                     |
|                                                                                                                                                                                                                       | 13                                                  |                                               |
| PLANS, SECTION &<br>ELEVATIONS                                                                                                                                                                                        | Navani03 - Planning - SHD app\Houselypes            | 100 revn.                                     |
|                                                                                                                                                                                                                       | scal<br>100<br>date<br>NC<br>drav                   | le<br>D@A3<br>E<br>DV '19<br>wn<br>I/PMV      |
| job Development at Academy Street                                                                                                                                                                                     | scal<br>100<br>date<br>NC<br>dra'<br>PV             | le<br>D@A3<br>EDV '19<br>wn<br>I/PMV          |
| job Development at Academy Street Navan                                                                                                                                                                               | scal<br>100<br>date<br>NC<br>dra'<br>PV             | le<br>D@A3<br>E<br>DV '19<br>wn<br>I/PMV      |
| job Development at Academy Street Navan client COINDALE LTD.                                                                                                                                                          | scal<br>100<br>date<br>NC<br>dra<br>PV<br>che<br>MC | le O@A3 c c c c c c c c c c c c c c c c c c c |