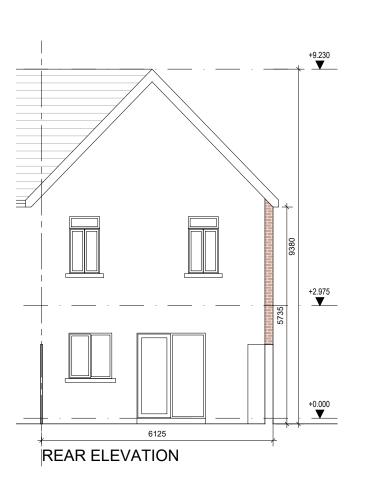

Total Floor Area 110.4sqm

| 4 To be read with relevant Engineers drawings.                                                                                                                                                                        |                                                     |                                               |
|-----------------------------------------------------------------------------------------------------------------------------------------------------------------------------------------------------------------------|-----------------------------------------------------|-----------------------------------------------|
| Notes:  1. All dimensions in millimetres. 2. North point orientation / levels as per site plan. 3. This Housetype may be handed. See site layout plan.                                                                |                                                     |                                               |
| External Finishes:  Roof: Fibre-cement slates.  Walls: Painted render finish Selected facing brick                                                                                                                    |                                                     |                                               |
| Windows:<br>uPVC or timber framed<br>Gutters/downpipes:<br>uPVC or aluminium<br>Front Door:<br>Selected coloured composite<br>or painted timber door with<br>fanlight and/or sidelight and/or<br>glazed light in leaf |                                                     |                                               |
|                                                                                                                                                                                                                       |                                                     |                                               |
| revisions                                                                                                                                                                                                             | dat                                                 | e inls                                        |
| description HOUSETYPE E2                                                                                                                                                                                              | cad ref. 1:18/1828 - Navan/03 - Pla                 | drawing no.<br>1828 P E2-                     |
|                                                                                                                                                                                                                       | 13                                                  |                                               |
| PLANS, SECTION &<br>ELEVATIONS                                                                                                                                                                                        | Navani03 - Planning - SHD app\Houselypes            | 100 revn.                                     |
|                                                                                                                                                                                                                       | scal<br>100<br>date<br>NC<br>drav                   | le<br>D@A3<br>E<br>DV '19<br>wn<br>I/PMV      |
| job Development at Academy Street                                                                                                                                                                                     | scal<br>100<br>date<br>NC<br>dra'<br>PV             | le<br>D@A3<br>EDV '19<br>wn<br>I/PMV          |
| job Development at Academy Street Navan                                                                                                                                                                               | scal<br>100<br>date<br>NC<br>dra'<br>PV             | le<br>D@A3<br>E<br>DV '19<br>wn<br>I/PMV      |
| job Development at Academy Street Navan client COINDALE LTD.                                                                                                                                                          | scal<br>100<br>date<br>NC<br>dra<br>PV<br>che<br>MC | le O@A3 c c c c c c c c c c c c c c c c c c c |