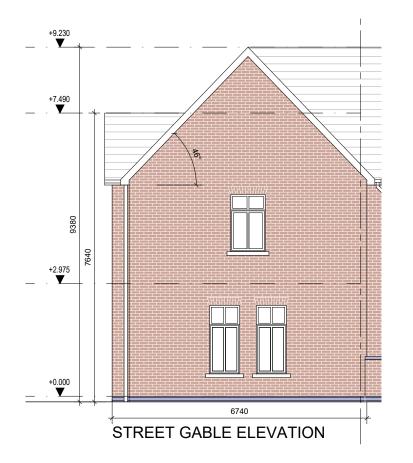

Total Floor Area 110.4sqm

| 4 To be read with relevant Engineers drawings.                                                                                                                                                                        |                                                     |                                               |
|-----------------------------------------------------------------------------------------------------------------------------------------------------------------------------------------------------------------------|-----------------------------------------------------|-----------------------------------------------|
| Notes:  1. All dimensions in millimetres. 2. North point orientation / levels as per site plan. 3. This Housetype may be handed. See site layout plan.                                                                |                                                     |                                               |
| External Finishes:  Roof: Fibre-cement slates.  Walls: Painted render finish Selected facing brick                                                                                                                    |                                                     |                                               |
| Windows:<br>uPVC or timber framed<br>Gutters/downpipes:<br>uPVC or aluminium<br>Front Door:<br>Selected coloured composite<br>or painted timber door with<br>fanlight and/or sidelight and/or<br>glazed light in leaf |                                                     |                                               |
|                                                                                                                                                                                                                       |                                                     |                                               |
| revisions                                                                                                                                                                                                             | dat                                                 | e inls                                        |
| description HOUSETYPE E2                                                                                                                                                                                              | cad ref. 1:18/1828 - Navan/03 - Pla                 | drawing no.<br>1828 P E2-                     |
|                                                                                                                                                                                                                       | 13                                                  |                                               |
| PLANS, SECTION &<br>ELEVATIONS                                                                                                                                                                                        | Navani03 - Planning - SHD app\Houselypes            | 100 revn.                                     |
|                                                                                                                                                                                                                       | scal<br>100<br>date<br>NC<br>drav                   | le<br>D@A3<br>E<br>DV '19<br>wn<br>I/PMV      |
| job Development at Academy Street                                                                                                                                                                                     | scal<br>100<br>date<br>NC<br>dra'<br>PV             | le<br>D@A3<br>EDV '19<br>wn<br>I/PMV          |
| job Development at Academy Street Navan                                                                                                                                                                               | scal<br>100<br>date<br>NC<br>dra'<br>PV             | le<br>D@A3<br>E<br>DV '19<br>wn<br>I/PMV      |
| job Development at Academy Street Navan client COINDALE LTD.                                                                                                                                                          | scal<br>100<br>date<br>NC<br>dra<br>PV<br>che<br>MC | le O@A3 c c c c c c c c c c c c c c c c c c c |